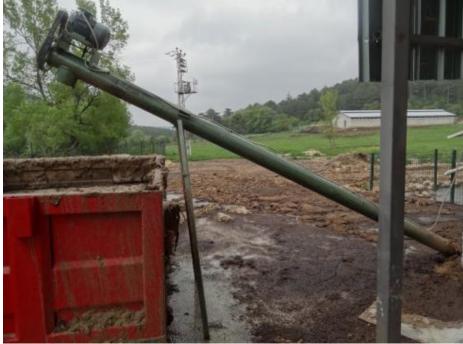

eding. Periodical consultancy service has been rendered by the academicians.

# With a capacity of 900 dairy cattle sheep barn - 1 (1460 square meters )









#### Parlor (340m<sup>2</sup>)



#### Maternity (432m<sup>2</sup>)





#### Maternity (432m<sup>2</sup>)





#### Billy goat barn (145m<sup>2</sup>)





#### Billy goat barn (145m<sup>2</sup>)



#### Billy goat barn (145m<sup>2</sup>)





#### Water tank (32m<sup>2</sup>)



#### Animal herb store (300m<sup>2</sup>)



### Office (100m<sup>2</sup>)



#### Home workers (80m<sup>2</sup>)



#### Shelter (21m<sup>2</sup>)



#### Dog shelters ( 24m<sup>2</sup> )



#### Parking and truck scales



#### Gateway and plug



#### Camillia



#### Manure pit and screw





#### Manure pit and screw



#### Manure pit and screw





#### **Electrical transformer**



## Incomplete Investments

- Concentrate feed store (120 m<sup>2</sup>)
- Young goats barn (1.224 m<sup>2</sup>)
- Kids Barn ( 912 m<sup>2</sup> )
- With a capacity of 900 dairy cattle sheep barn -2 (1.460 m<sup>2</sup>)

# Existing machinery and equipment

- Newholland TD65 Tractor
- Tractor's bucket and trailer
- Tractor trailer ( 5 tonne )
- Lightning rod
- Feed preparation machine
- Manure scarpers
- Rotary milking system with 32
- Cooling tank (6000 lt)
- Feed silo ( 8m<sup>3</sup> )
- Screw the drain Fertilizer

#### Newholland TD65 Tractor Tractor Trailer Tractor's bucket and trailer (5 tons)



#### Lightning rod



#### Feed preparation machine



#### Manure scarpers



#### Rotary milking system with 32



#### Cooling tank (6.000 lt)



Ther