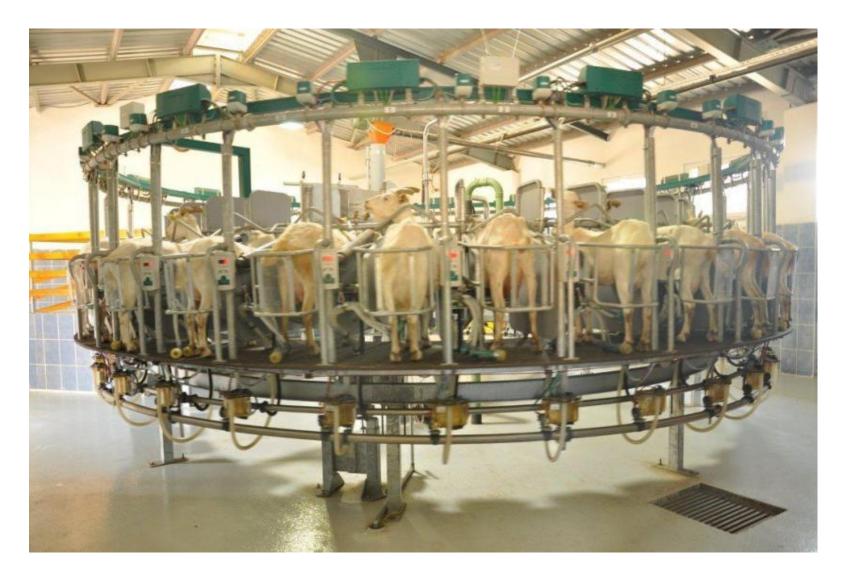

#### Rotary milking system with 32

#### Cooling tank (6.000 lt)

There is a thirtysecond rotary milking machines (American made of Gea Westfaliasurge trademark) and our animals are subjected to wholly automatic milking process and our milk is gathered at a cooling tank of Japy (of French manufacture) in 6.000 lts. volume.