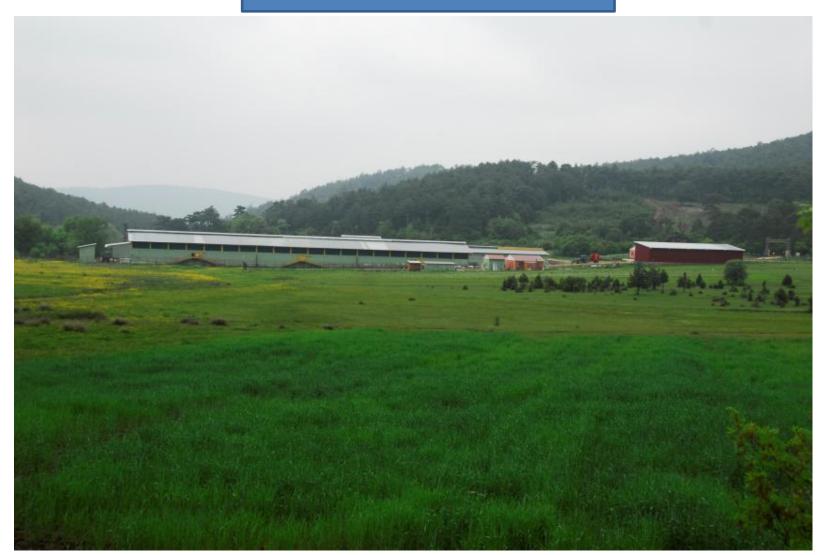

Our farm is in the process of establishment at Orhaneli county that is 33 kms. far from the Bursa greater city and it has completed 70% of its facility construction. We primarily have a target to deal with the goat breeding in milk race (Saanen) and the production of goat milk, and our land covers an area of 30.000 m<sup>2</sup>. Our facility shall have a capacity of totally 4500 animals, 1800 of which be milker when completed. Note that its road, substructure, telephone, electricity and water supply works have been completed and its all legal permissions, authorisations and operational certificates for construction works have been obtained.

Our total construction area of 6.626 m<sup>2</sup> consists of 14 independent sections and 2.900 m<sup>2</sup> of the construction area has been completed. Our construction process is in rapid progression. Our facility has been designed in Sweden by De Laval corporation