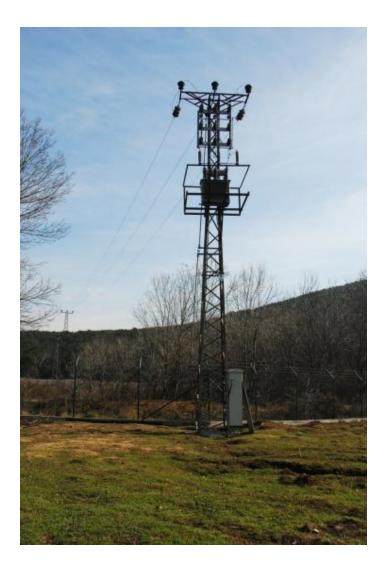

ce has been rendered by the academicians.

# With a capacity of 900 dairy cattle sheep barn - 1 (1460 square meters )









#### Parlor (340m<sup>2</sup>)



#### Maternity (432m<sup>2</sup>)





#### Maternity (432m<sup>2</sup>)





#### Billy goat barn (145m<sup>2</sup>)





#### Billy goat barn (145m<sup>2</sup>)



#### Billy goat barn (145m<sup>2</sup>)





#### Water tank (32m<sup>2</sup>)



#### Animal herb store (300m<sup>2</sup>)



### Office (100m<sup>2</sup>)



#### Home workers (80m<sup>2</sup>)



#### Shelter (21m<sup>2</sup>)



#### Dog shelters ( 24m<sup>2</sup> )



#### Parking and truck scales



#### Gateway and plug



#### Camillia



#### Manure pit and screw





#### Manure pit and screw



#### Manure pit and screw





#### **Electrical transformer**



## Incomplete Investments

- Concentrate feed store (120 m<sup>2</sup>)
- Young goats barn (1.224 m<sup>2</sup>)
- Kids Barn ( 912 m<sup>2</sup> )
- With a capacity of 900 dairy cattle sheep barn -2 (1.460 m<sup>2</sup>)

# Existing machinery and equipment

- Newholland TD65 Tractor
- Tractor's bucket and trailer
- Tractor trailer ( 5 tonne )
- Lightning rod
- Feed preparation machine
- Manure scarpers
- Rotary milking system with 32
- Cooling tank (6000 lt)
- Feed silo ( 8m<sup>3</sup> )
- Screw the drain Fertilizer

#### Newholland TD65 Tractor Tractor Trailer Tractor's bucket and trailer (5 tons)



#### Lightning rod



#### Feed preparation machine



#### Manure scarpers



#### Rotary milking system with 32



#### Cooling tank (6.000 lt)



There is a thirtysecond rotary milking