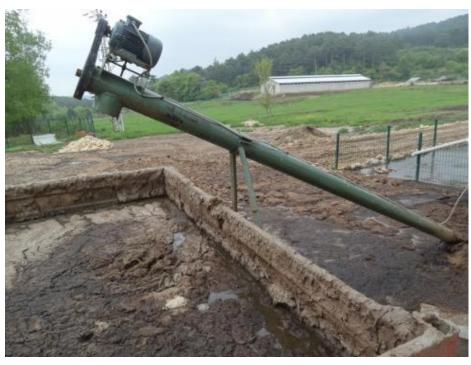

reeding. Periodical consultancy service has been rendered by the academicians.

# With a capacity of 900 dairy cattle sheep barn - 1 (1460 square meters )









#### Parlor (340m<sup>2</sup>)



#### Maternity (432m<sup>2</sup>)





#### Maternity (432m<sup>2</sup>)





#### Billy goat barn (145m<sup>2</sup>)





#### Billy goat barn (145m<sup>2</sup>)



#### Billy goat barn (145m<sup>2</sup>)





#### Water tank (32m<sup>2</sup>)



#### Animal herb store (300m<sup>2</sup>)



### Office (100m<sup>2</sup>)



#### Home workers (80m<sup>2</sup>)



#### Shelter (21m<sup>2</sup>)



#### Dog shelters ( 24m<sup>2</sup> )



#### Parking and truck scales



#### Gateway and plug



#### Camillia



#### Manure pit and screw





#### Manure pit and screw



#### Manure pit and screw





#### **Electrical transformer**



## Incomplete Investments

- Concentrate feed store (120 m<sup>2</sup>)
- Young goats barn (1.224 m<sup>2</sup>)
- Kids Barn ( 912 m<sup>2</sup> )
- With a capacity of 900 dairy cattle sheep barn -2 (1.460 m<sup>2</sup>)

# Existing machinery and equipment

- Newholland TD65 Tractor
- Tractor's bucket and trailer
- Tractor trailer ( 5 tonne )
- Lightning rod
- Feed preparation machine
- Manure scarpers
- Rotary milking system with 32
- Cooling tank (6000 lt)
- Feed silo ( 8m<sup>3</sup> )
- Screw the drain Fertilizer

#### Newholland TD65 Tractor Tractor Trailer Tractor's bucket and trailer (5 tons)



#### Lightning rod



#### Feed preparation machine



#### Manure scarpers



#### Rotary milking system with 32



#### Cooling tank (6.000 lt)



Th