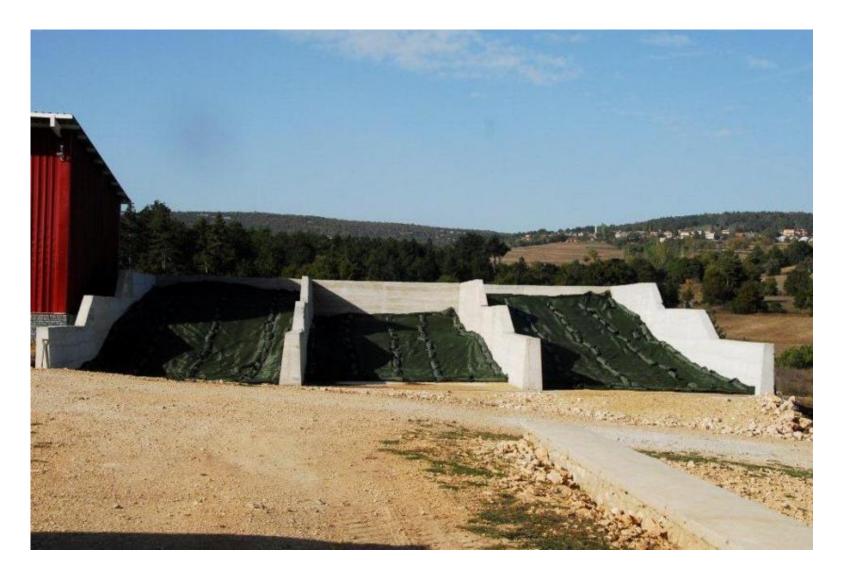

65 Tractor
- Tractor's bucket and trailer
- Tractor trailer ( 5 tonne )
- Lightning rod
- Feed preparation machine
- Manure scarpers
- Rotary milking system with 32
- Cooling tank (6000 lt)
- Feed silo ( 8m<sup>3</sup> )
- Screw the drain Fertilizer

#### Newholland TD65 Tractor Tractor Trailer Tractor's bucket and trailer (5 tons)



#### Lightning rod



#### Feed preparation machine



#### Manure scarpers



#### Rotary milking system with 32



#### Cooling tank (6.000 lt)



There is a thirtysecond rotary milking machines (American made of Gea Westfaliasurge trademark) and our animals are subjected to wholly automatic milking process and our milk is gathered at a cooling tank of Japy (of French manufacture) in 6.000 lts. volume.

#### Feed silo (8m<sup>3</sup>)



#### Sillage pool



## Machinery and equipment will be

- Scraper dairy cattle roof From first stage
- Generator
- UPS power supply and regulator
- Billy goat barn scarper
- Milking animal feeding conveyo



#### **Gürkan ARSLAN**

CAPRA GOAT RAISING HUSBANDRY BREEDING ENTERPRISES FOOD IND. & TRADE LTD. CO General Manager

E-Mail: <u>gurkan.arslan@etkin.biz.tr</u> Phone: +90 224 451 30 69 Gsm : +90 542 651 71 31 Fax : +90 224 451 34 07 www.etkin.biz.tr - http://www.etkin.biz.tr/en/capra

CAPRA GOAT IS AN AFFLIATE COMPANY OF ETKIN GROUP OF COMPANIES