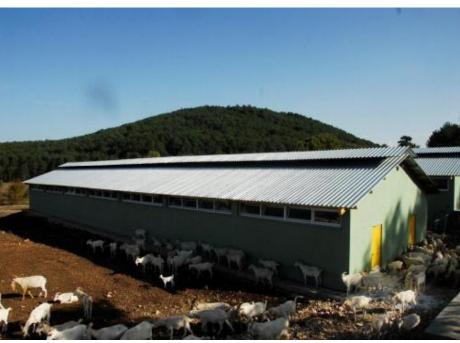

ent sections and 2.900 m<sup>2</sup> of the construction area has been completed. Our construction process is in rapid progression. Our facility has been designed in Sweden by De Laval corporation

in such a way that it could be converted into other ovine breeding (sheep, lamb etc.), in case of requirement.

Our project is tracked, supervised by our Manager of Veterinary practitioner 'ph(D)'. In addition, a 'negotiated <u>contract of farming'</u> has been concluded with the Ege University, Agriculture Faculty with regards to herd management, maintenance and breeding. Periodical consultancy service has been rendered by the academicians.

# With a capacity of 900 dairy cattle sheep barn - 1 (1460 square meters )









#### Parlor (340m<sup>2</sup>)



#### Maternity (432m<sup>2</sup>)





#### Maternity (432m<sup>2</sup>)





#### Billy goat barn (145m<sup>2</sup>)





#### Billy goat barn (145m<sup>2</sup>)



#### Billy goat barn (145m<sup>2</sup>)





#### Water tank (32m<sup>2</sup>)



#### Animal herb store (300m<sup>2</sup>)



### Office (100m<sup>2</sup>)



#### Home workers (80m<sup>2</sup>)



#### Shelter (21m<sup>2</sup>)



#### Dog shelters ( 24m<sup>2</sup> )



#### Parking and truck scales



#### Gateway and plug



#### Camillia



#### Manure pit and screw





#### Manure pit and screw



#### Manure pit and screw





#### **Electrical transformer**



## Incomplete Investments

- Concentrate feed store (120 m<sup>2</sup>)
- Young goats barn (1.224 m<sup>2</sup>)
- Kids Barn ( 912 m<sup>2</sup> )
- With a capacity of 900 dairy cattle sheep barn