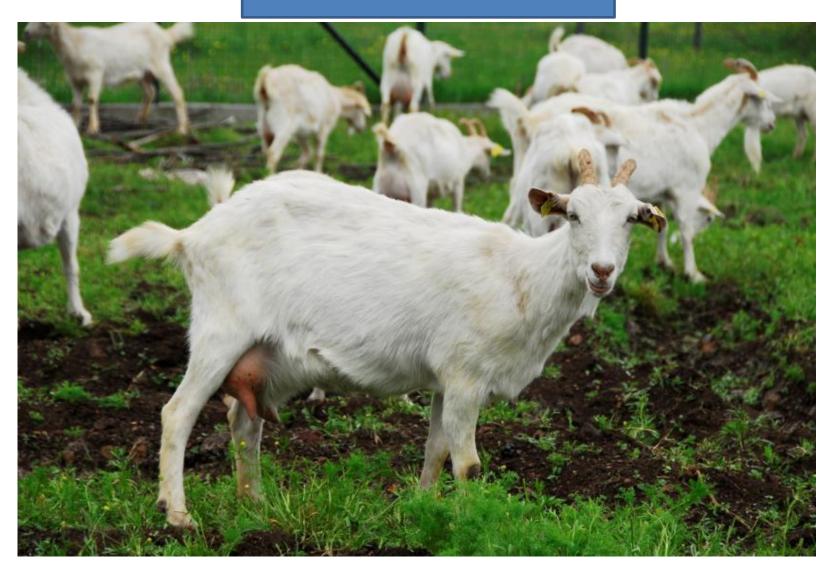

Our farm is in the process of establishment at Orhaneli county that is 33 kms. far from the Bursa greater city and it has completed 70% of its facility construction. We primarily have a target to deal with the goat breeding in milk race (Saanen) and the production of goat milk, and our land covers an area of 30.000 m<sup>2</sup>. Our facility shall have a capacity of totally 4500 animals, 1800 of which be milker when completed. Note that its road, substructure, telephone, electricity and water supply works have been completed and its all legal permissions, authorisations and operational certificates for construction works have been obtained.