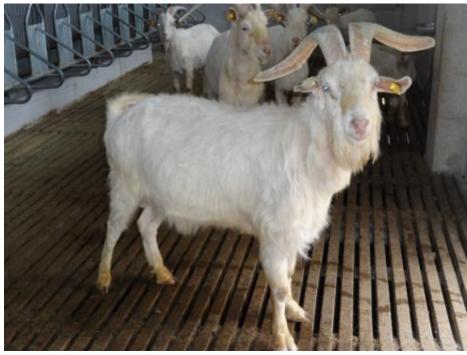

Our farm is in the process of establishment at Orhaneli county that is 33 kms. far from the Bursa greater city and it has completed 70% of its facility construction. We primarily have a target to deal with the goat breeding in milk race (Saanen) and the production of goat milk, and our land covers an area of 30.000 m<sup>2</sup>. Our facility shall have a capacity of totally 4500 animals, 1800 of which be milker when completed. Note that its road, substructure, telephone, electricity and water supply works have been completed and its all legal permissions, authorisations and operational certificates for construction works have been obtained.