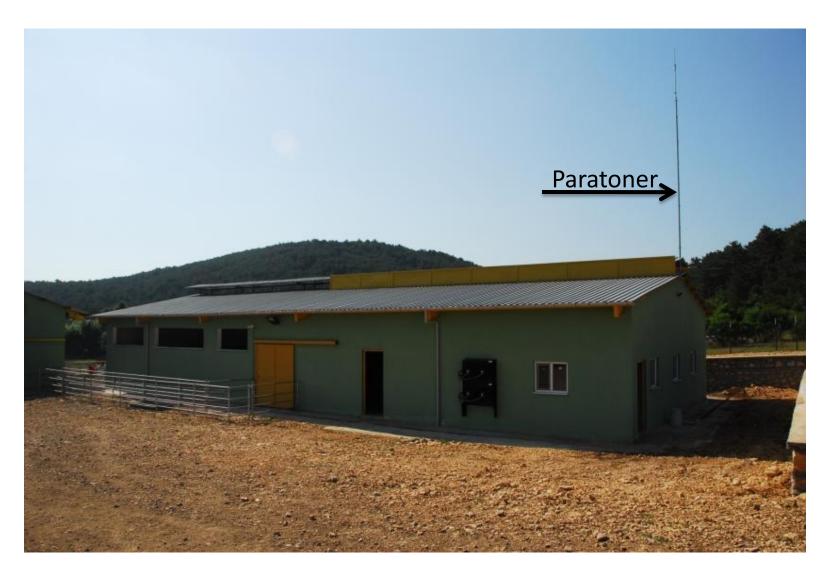

# Existing machinery and equipment

- Newholland TD65 Tractor
- Tractor's bucket and trailer
- Tractor trailer ( 5 tonne )
- Lightning rod
- Feed preparation machine
- Manure scarpers
- Rotary milking system with 32
- Cooling tank (6000 lt)
- Feed silo ( 8m<sup>3</sup> )
- Screw the drain Fertilizer

#### Lightning rod