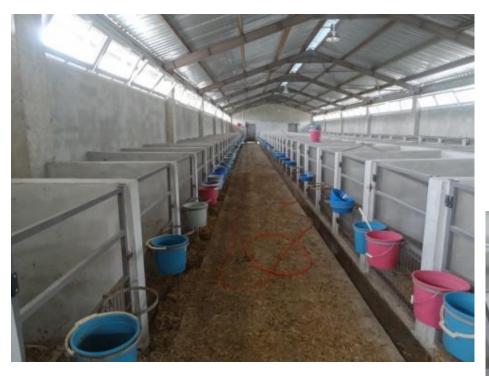

of the construction area has been completed. Our construction process is in rapid progression. Our facility has been designed in Sweden by De Laval corporation

in such a way that it could be converted into other ovine breeding (sheep, lamb etc.), in case of requirement.

Our project is tracked, supervised by our Manager of Veterinary practitioner 'ph(D)'. In addition, a 'negotiated <u>contract of farming'</u> has been concluded with the Ege University, Agriculture Faculty with regards to herd management, maintenance and breeding. Periodical consultancy service has been rendered by the academicians.

# With a capacity of 900 dairy cattle sheep barn - 1 (1460 square meters )









#### Parlor (340m<sup>2</sup>)



#### Maternity (432m<sup>2</sup>)





#### Maternity (432m<sup>2</sup>)





#### Billy goat barn (145m<sup>2</sup>)





#### Billy goat barn (145m<sup>2</sup>)



#### Billy goat barn (145m<sup>2</sup>)





#### Water tank (32m<sup>2</sup>)



#### Animal herb store (300m<sup>2</sup>)



### Office (100m<sup>2</sup>)



#### Home workers (80m<sup>2</sup>)



#### Shelter (21m<sup>2</sup>)



#### Dog shelters ( 24m<sup>2</sup> )



#### Parking and truck scales



#### Gateway and plug



#### Camillia



#### Manure pit and screw





#### Manure pit and screw



#### Manure pit and screw





#### **Electrical transformer**



## Incomplete Investments

- Concentrate feed store (120 m<sup>2</sup>)
- Young goats barn (1.224 m<sup>2</sup>)
- Kids Barn ( 912 m<sup>2</sup> )
- With a capacity of 900 dairy cattle sheep barn -2 (1.460 m<sup>2</sup>)

# Existing