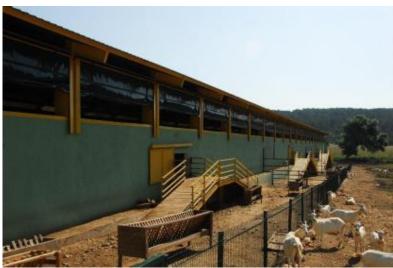

# With a capacity of 900 dairy cattle sheep barn - 1 (1460 square meters )

#### Parlor (340m<sup>2</sup>)

#### Maternity (432m<sup>2</sup>)