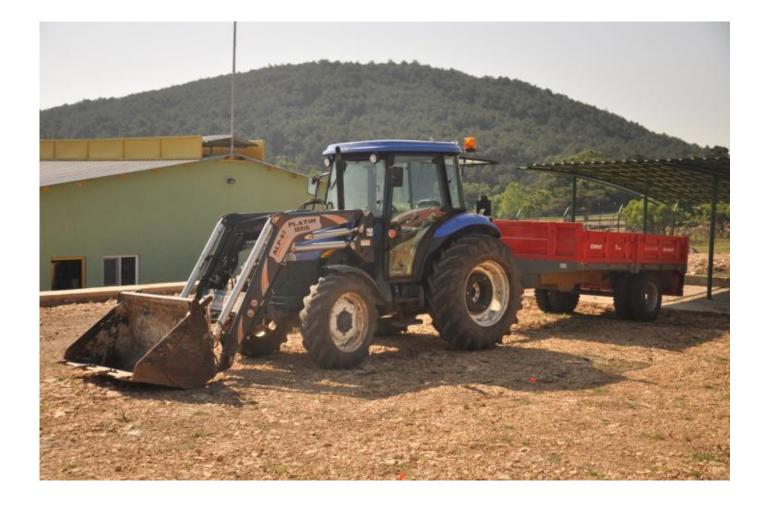

# Existing machinery and equipment

- Newholland TD65 Tractor
- Tractor's bucket and trailer
- Tractor trailer ( 5 tonne )
- Lightning rod
- Feed preparation machine
- Manure scarpers
- Rotary milking system with 32
- Cooling tank (6000 lt)
- Feed silo ( 8m<sup>3</sup> )
- Screw the drain Fertilizer

#### Newholland TD65 Tractor Tractor Trailer Tractor's bucket and trailer (5 tons)