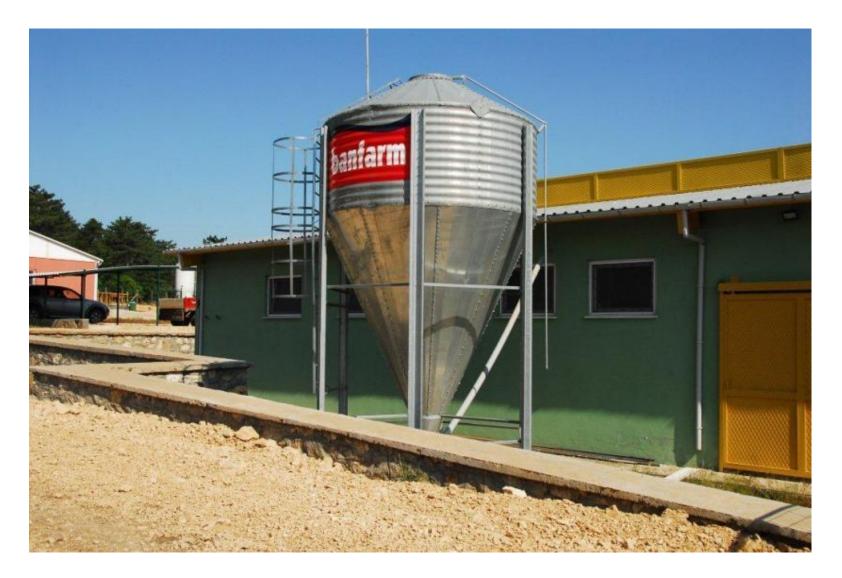

ment

- Newholland TD65 Tractor
- Tractor's bucket and trailer
- Tractor trailer ( 5 tonne )
- Lightning rod
- Feed preparation machine
- Manure scarpers
- Rotary milking system with 32
- Cooling tank (6000 lt)
- Feed silo ( 8m<sup>3</sup> )
- Screw the drain Fertilizer

#### Newholland TD65 Tractor Tractor Trailer Tractor's bucket and trailer (5 tons)



#### Lightning rod



#### Feed preparation machine



#### Manure scarpers



#### Rotary milking system with 32



#### Cooling tank (6.000 lt)



There is a thirtysecond rotary milking machines (American made of Gea Westfaliasurge trademark) and our animals are subjected to wholly automatic milking process and our milk is gathered at a cooling tank of Japy (of French manufacture) in 6.000 lts. volume.

#### Feed silo (8m<sup>3</sup>)



#### Sillage pool



## Machinery and equipment will be

- Scraper dairy cattle roof From first stage
- Generator
- UPS power supply and regulator
- Billy goat barn scarper
- Milking animal feeding conveyo



#### **Gürkan ARSLAN**

CAPRA GOAT RAISING HUSBANDRY BREEDING ENTERPRISES FOOD IND. & TRADE LTD. CO General Manager

E-Mail: <u>gurkan.arslan@etkin.biz.tr</u> Phone: +90 224 451 30 69 Gsm : +90 542 651 71 31 Fax : +90 224 451 34 07 www.etkin.biz.tr - http://www.etkin.biz.tr/en/capra

CAPRA GOAT IS AN AFFLIATE COMPANY OF ETKIN GROUP OF COMPANIES