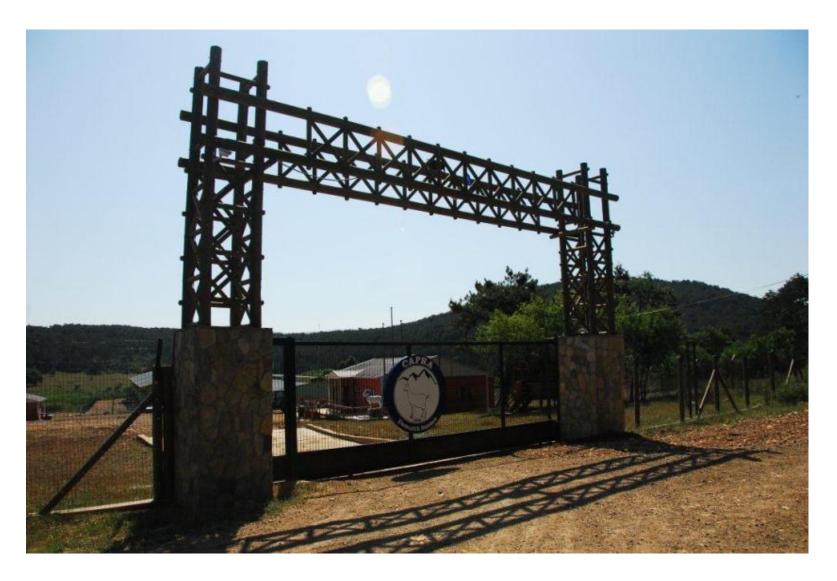

concluded with the Ege University, Agriculture Faculty with regards to herd management, maintenance and breeding. Periodical consultancy service has been rendered by the academicians.

# With a capacity of 900 dairy cattle sheep barn - 1 (1460 square meters )









#### Parlor (340m<sup>2</sup>)



#### Maternity (432m<sup>2</sup>)





#### Maternity (432m<sup>2</sup>)





#### Billy goat barn (145m<sup>2</sup>)





#### Billy goat barn (145m<sup>2</sup>)



#### Billy goat barn (145m<sup>2</sup>)





#### Water tank (32m<sup>2</sup>)



#### Animal herb store (300m<sup>2</sup>)



### Office (100m<sup>2</sup>)



#### Home workers (80m<sup>2</sup>)



#### Shelter (21m<sup>2</sup>)



#### Dog shelters ( 24m<sup>2</sup> )



#### Parking and truck scales



#### Gateway and plug



#### Camillia



#### Manure pit and screw





#### Manure pit and screw



#### Manure pit and screw





#### **Electrical transformer**



## Incomplete Investments

- Concentrate feed store (120 m<sup>2</sup>)
- Young goats barn (1.224 m<sup>2</sup>)
- Kids Barn ( 912 m<sup>2</sup> )
- With a capacity of 900 dairy cattle sheep barn -2 (1.460 m<sup>2</sup>)

# Existing machinery and equipment

- Newholland TD65 Tractor
- Tractor's bucket and trailer
- Tractor trailer ( 5 tonne )
- Lightning rod
- Feed preparation machine
- Manure scarpers
- Rotary milking system with 32
- Cooling tank (6000 lt)
- Feed silo ( 8m<sup>3</sup> )
- Screw the drain Fertilizer

#### Newholland TD65 Tractor Tractor Trailer Tractor's bucket and trailer (5 tons)



#### Lightning rod



#### Feed preparation m