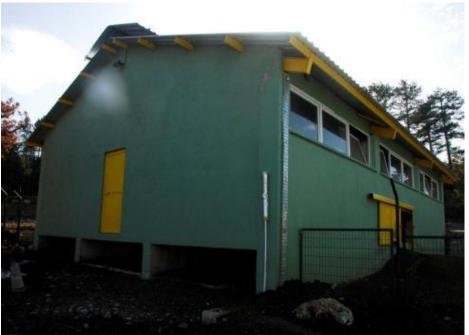

en by De Laval corporation

in such a way that it could be converted into other ovine breeding (sheep, lamb etc.), in case of requirement.

Our project is tracked, supervised by our Manager of Veterinary practitioner 'ph(D)'. In addition, a 'negotiated <u>contract of farming'</u> has been concluded with the Ege University, Agriculture Faculty with regards to herd management, maintenance and breeding. Periodical consultancy service has been rendered by the academicians.

# With a capacity of 900 dairy cattle sheep barn - 1 (1460 square meters )









#### Parlor (340m<sup>2</sup>)



#### Maternity (432m<sup>2</sup>)





#### Maternity (432m<sup>2</sup>)





#### Billy goat barn (145m<sup>2</sup>)





#### Billy goat barn (145m<sup>2</sup>)



#### Billy goat barn (145m<sup>2</sup>)





#### Water tank (32m<sup>2</sup>)



#### Animal herb store (300m<sup>2</sup>)



### Office (100m<sup>2</sup>)



#### Home workers (80m<sup>2</sup>)



#### Shelter (21m<sup>2</sup>)



#### Dog shelters ( 24m<sup>2</sup> )



#### Parking and truck scales



#### Gateway and plug



#### Camillia



#### Manure pit and screw





#### Manure pit and screw



#### Manure pit and screw





#### **Electrical transformer**



## Incomplete Investments

- Concentrate feed store (120 m<sup>2</sup>)
- Young goats barn (1.224 m<sup>2</sup>)
- Kids Barn ( 912 m<sup>2</sup> )
- With a capacity of 900 dairy cattle sheep barn -2 (1.460 m<sup>2</sup>)

# Existing machinery and equipment

- Newholland TD65 Tractor
- Tractor's bucket and trailer
- Tractor trailer ( 5 tonne )
- Lightning rod
- Fee