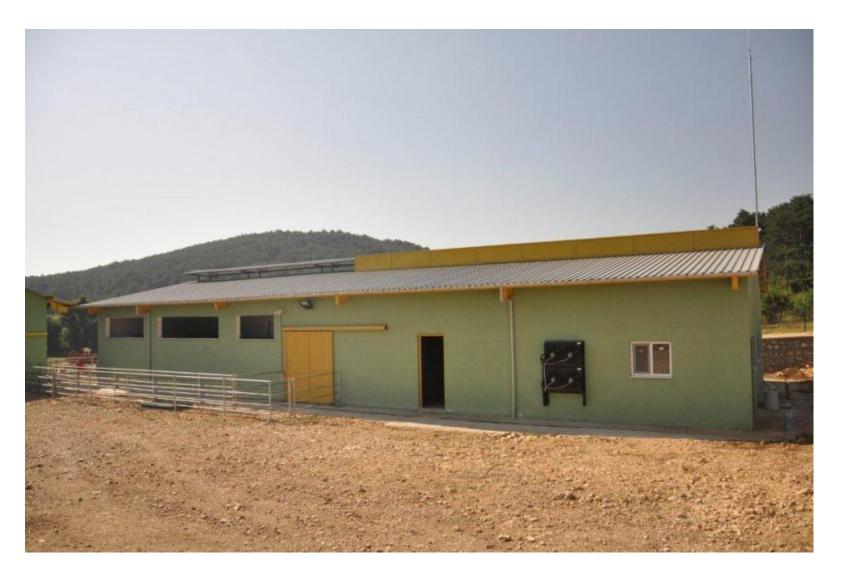

6 m<sup>2</sup> consists of 14 independent sections and 2.900 m<sup>2</sup> of the construction area has been completed. Our construction process is in rapid progression. Our facility has been designed in Sweden by De Laval corporation

in such a way that it could be converted into other ovine breeding (sheep, lamb etc.), in case of requirement.

Our project is tracked, supervised by our Manager of Veterinary practitioner 'ph(D)'. In addition, a 'negotiated <u>contract of farming'</u> has been concluded with the Ege University, Agriculture Faculty with regards to herd management, maintenance and breeding. Periodical consultancy service has been rendered by the academicians.

# With a capacity of 900 dairy cattle sheep barn - 1 (1460 square meters )









#### Parlor (340m<sup>2</sup>)



#### Maternity (432m<sup>2</sup>)





#### Maternity (432m<sup>2</sup>)





#### Billy goat barn (145m<sup>2</sup>)





#### Billy goat barn (145m<sup>2</sup>)



#### Billy goat barn (145m<sup>2</sup>)





#### Water tank (32m<sup>2</sup>)



#### Animal herb store (300m<sup>2</sup>)



### Office (100m<sup>2</sup>)



#### Home workers (80m<sup>2</sup>)



#### Shelter (21m<sup>2</sup>)



#### Dog shelters ( 24m<sup>2</sup> )



#### Parking and truck scales



#### Gateway and plug



#### Camillia



#### Manure pit and screw





#### Manure pit and screw



#### Manure pit and screw





#### **Electrical transformer**



## Incomplete Investments

- Concentrate feed store (120 m<sup>2</sup>)
- Young goats barn (1.224 m<sup>2</sup>)
- Kids Barn ( 912 m<sup>2</sup> )
- With a c