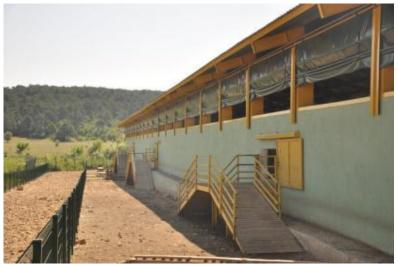

# With a capacity of 900 dairy cattle sheep barn - 1 (1460 square meters )

#### Parlor (340m<sup>2</sup>)

#### Maternity (432m<sup>2</sup>)