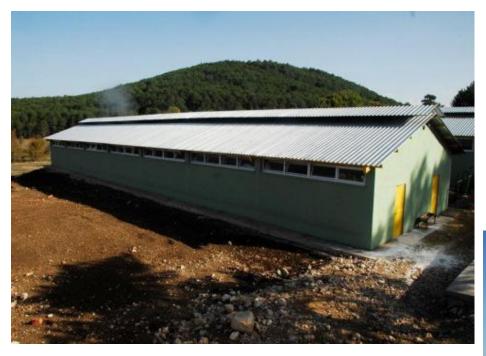

ndent sections and 2.900 m<sup>2</sup> of the construction area has been completed. Our construction process is in rapid progression. Our facility has been designed in Sweden by De Laval corporation

in such a way that it could be converted into other ovine breeding (sheep, lamb etc.), in case of requirement.

Our project is tracked, supervised by our Manager of Veterinary practitioner 'ph(D)'. In addition, a 'negotiated <u>contract of farming'</u> has been concluded with the Ege University, Agriculture Faculty with regards to herd management, maintenance and breeding. Periodical consultancy service has been rendered by the academicians.

# With a capacity of 900 dairy cattle sheep barn - 1 (1460 square meters )









#### Parlor (340m<sup>2</sup>)



#### Maternity (432m<sup>2</sup>)





#### Maternity (432m<sup>2</sup>)





#### Billy goat barn (145m<sup>2</sup>)





#### Billy goat barn (145m<sup>2</sup>)



#### Billy goat barn (145m<sup>2</sup>)





#### Water tank (32m<sup>2</sup>)



#### Animal herb store (300m<sup>2</sup>)



### Office (100m<sup>2</sup>)



#### Home workers (80m<sup>2</sup>)



#### Shelter (21m<sup>2</sup>)



#### Dog shelters ( 24m<sup>2</sup> )



#### Parking and truck scales



#### Gateway and plug



#### Camillia



#### Manure pit and screw





#### Manure pit and screw



#### Manure pit and screw





#### **Electrical transformer**



## Incomplete Investments

- Concentrate feed store (120 m<sup>2</sup>)
- Young goats barn (1.224 m<sup>2</sup>)
- Kids Barn ( 912 m<sup>2</sup> )
- With a capacity of 900 dairy cattle sheep bar