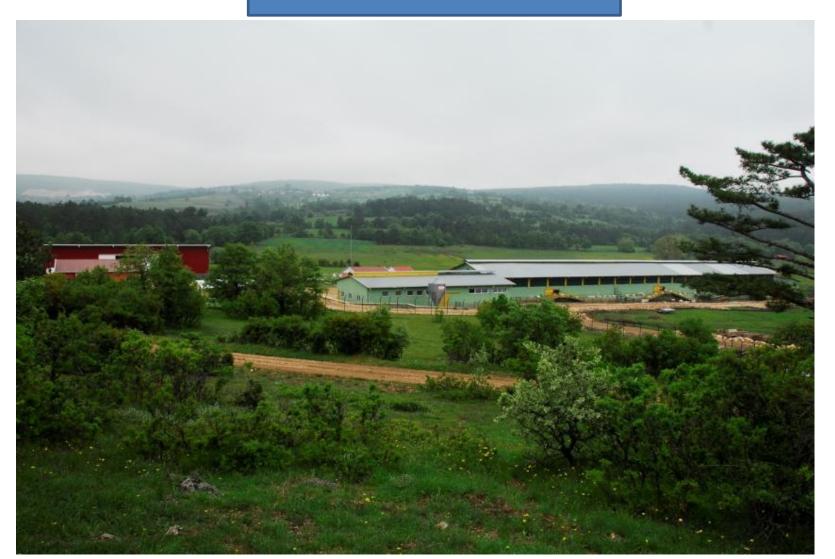

Our farm is in the process of establishment at Orhaneli county that is 33 kms. far from the Bursa greater city and it has completed 70% of its facility construction. We primarily have a target to deal with the goat breeding in milk race (Saanen) and the production of goat milk, and our land covers an area of 30.000 m<sup>2</sup>. Our facility shall have a capacity of totally 4500 animals, 1800 of which be milker when completed. Note that its road, substructure, telephone, electricity and water supply works have been completed and its all legal permissions, authorisations and operational certificates for construction works have been obtained.

Our total construction area of 6.626 m<sup>2</sup> consists of 14 independent sections and 2.900 m<sup>2</sup> of the construction area has been completed. Our construction process is in rapid progression. Our facility has been designed in Sweden by De Laval corporation