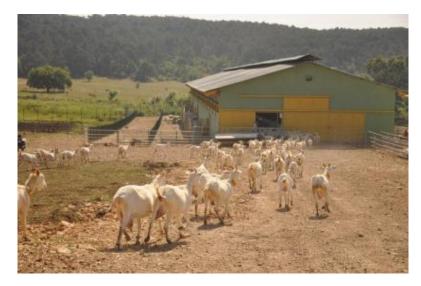

Our farm is in the process of establishment at Orhaneli county that is 33 kms. far from the Bursa greater city and it has completed 70% of its facility construction. We primarily have a target to deal with the goat breeding in milk race (Saanen) and the production of goat milk, and our land covers an area of 30.000 m<sup>2</sup>. Our facility shall have a capacity of totally 4500 animals, 1800 of which be milker when completed. Note that its road, substructure, telephone, electricity and water supply works have been completed and its all legal permissions, authorisations and operational certificates for construction works have been obtained.