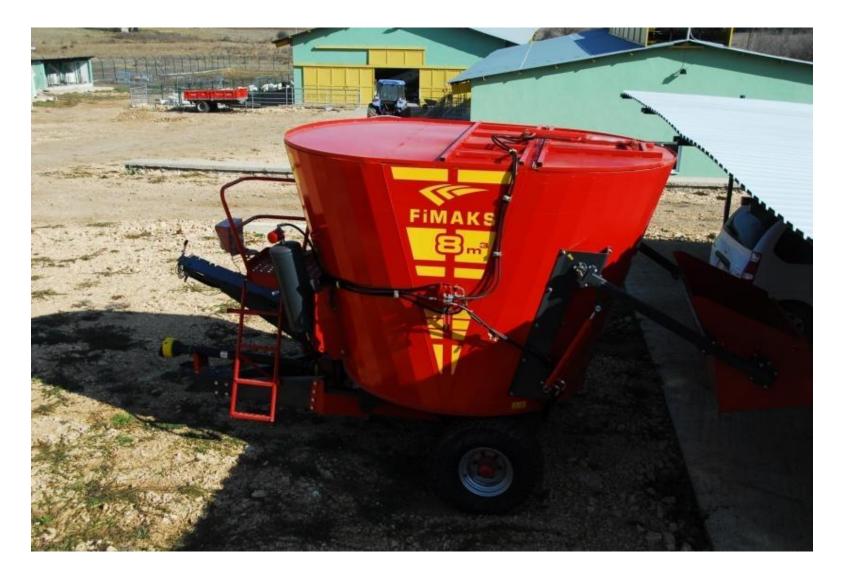

# Existing machinery and equipment

- Newholland TD65 Tractor
- Tractor's bucket and trailer
- Tractor trailer ( 5 tonne )
- Lightning rod
- Feed preparation machine
- Manure scarpers
- Rotary milking system with 32
- Cooling tank (6000 lt)
- Feed silo ( 8m<sup>3</sup> )
- Screw the drain Fertilizer

#### Feed silo (8m<sup>3</sup>)