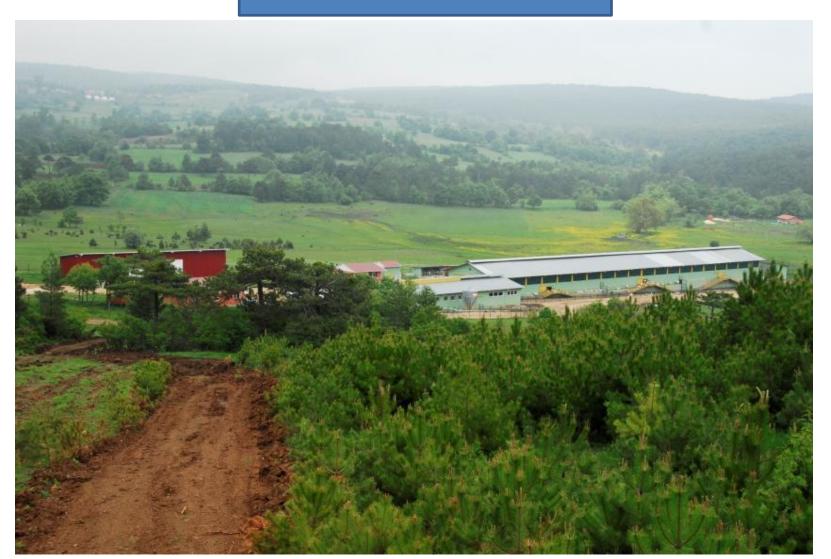

Our farm is in the process of establishment at Orhaneli county that is 33 kms. far from the Bursa greater city and it has completed 70% of its facility construction. We primarily have a target to deal with the goat breeding in milk race (Saanen) and the production of goat milk, and our land covers an area of 30.000 m<sup>2</sup>. Our facility shall have a capacity of totally 4500 animals, 1800 of which be milker when completed. Note that its road, substructure, telephone, electricity and water supply works have been completed and its all legal permissions, authorisations and operational certificates for construction works have been obtained.

Our total construction area of 6.626 m<sup>2</sup> consists of 14 independent sections and 2.900 m<sup>2</sup> of the construction area has been completed. Our construction process is in rapid progression. Our facility has been designed in Sweden by De Laval corporation