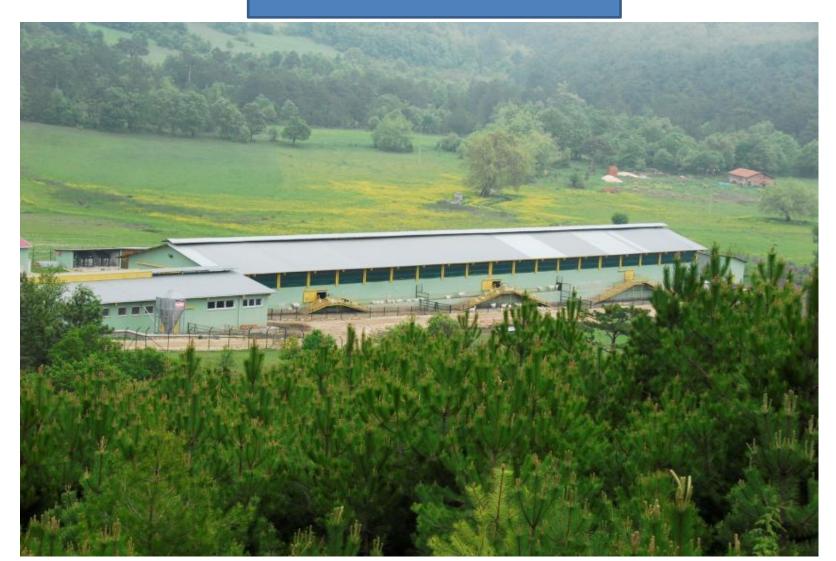

Our farm is in the process of establishment at Orhaneli county that is 33 kms. far from the Bursa greater city and it has completed 70% of its facility construction. We primarily have a target to deal with the goat breeding in milk race (Saanen) and the production of goat milk, and our land covers an area of 30.000 m<sup>2</sup>. Our facility shall have a capacity of totally 4500 animals, 1800 of which be milker when completed. Note that its road, substructure, telephone, electricity and water supply works have been completed and its all legal permissions, authorisations and operational certificates for construction works have been obtained.

Our total construction area of 6.626 m<sup>2</sup> consists of 14 independent sections and 2.900 m<sup>2</sup> of the construction area has been completed. Our construction process is in rapid progression. Our facility has been designed in Sweden by De Laval corporation