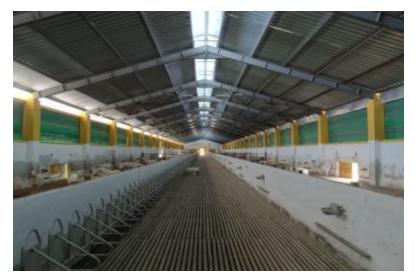

# With a capacity of 900 dairy cattle sheep barn - 1 (1460 square meters )

#### Rotary milking system with 32