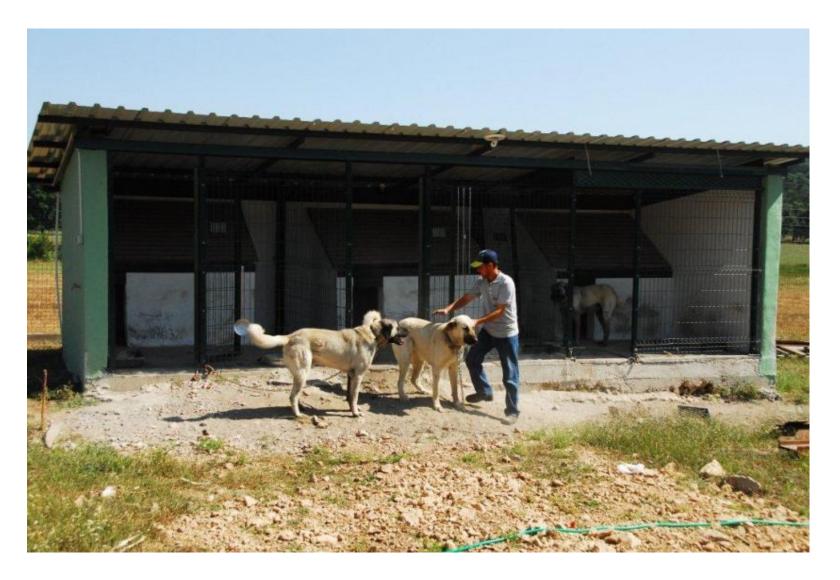

dition, a 'negotiated <u>contract of farming'</u> has been concluded with the Ege University, Agriculture Faculty with regards to herd management, maintenance and breeding. Periodical consultancy service has been rendered by the academicians.

# With a capacity of 900 dairy cattle sheep barn - 1 (1460 square meters )









#### Parlor (340m<sup>2</sup>)



#### Maternity (432m<sup>2</sup>)





#### Maternity (432m<sup>2</sup>)





#### Billy goat barn (145m<sup>2</sup>)





#### Billy goat barn (145m<sup>2</sup>)



#### Billy goat barn (145m<sup>2</sup>)





#### Water tank (32m<sup>2</sup>)



#### Animal herb store (300m<sup>2</sup>)



### Office (100m<sup>2</sup>)



#### Home workers (80m<sup>2</sup>)



#### Shelter (21m<sup>2</sup>)



#### Dog shelters ( 24m<sup>2</sup> )



#### Parking and truck scales



#### Gateway and plug



#### Camillia



#### Manure pit and screw





#### Manure pit and screw



#### Manure pit and screw





#### **Electrical transformer**



## Incomplete Investments

- Concentrate feed store (120 m<sup>2</sup>)
- Young goats barn (1.224 m<sup>2</sup>)
- Kids Barn ( 912 m<sup>2</sup> )
- With a capacity of 900 dairy cattle sheep barn -2 (1.460 m<sup>2</sup>)

# Existing machinery and equipment

- Newholland TD65 Tractor
- Tractor's bucket and trailer
- Tractor trailer ( 5 tonne )
- Lightning rod
- Feed preparation machine
- Manure scarpers
- Rotary milking system with 32
- Cooling tank (6000 lt)
- Feed silo ( 8m<sup>3</sup> )
- Screw the drain Fertilizer

#### Newholland TD65 Tractor Tractor Trailer Tractor's bucket and trailer