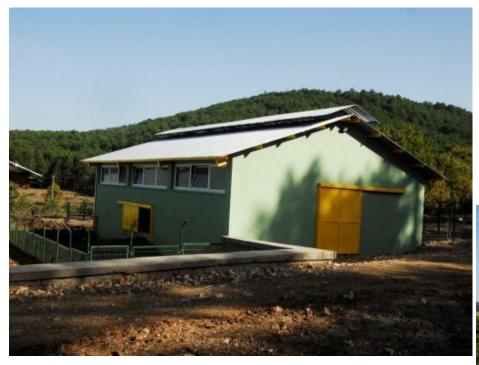

Our construction process is in rapid progression. Our facility has been designed in Sweden by De Laval corporation

in such a way that it could be converted into other ovine breeding (sheep, lamb etc.), in case of requirement.

Our project is tracked, supervised by our Manager of Veterinary practitioner 'ph(D)'. In addition, a 'negotiated <u>contract of farming'</u> has been concluded with the Ege University, Agriculture Faculty with regards to herd management, maintenance and breeding. Periodical consultancy service has been rendered by the academicians.

# With a capacity of 900 dairy cattle sheep barn - 1 (1460 square meters )









#### Parlor (340m<sup>2</sup>)



#### Maternity (432m<sup>2</sup>)





#### Maternity (432m<sup>2</sup>)





#### Billy goat barn (145m<sup>2</sup>)





#### Billy goat barn (145m<sup>2</sup>)



#### Billy goat barn (145m<sup>2</sup>)





#### Water tank (32m<sup>2</sup>)



#### Animal herb store (300m<sup>2</sup>)



### Office (100m<sup>2</sup>)



#### Home workers (80m<sup>2</sup>)



#### Shelter (21m<sup>2</sup>)



#### Dog shelters ( 24m<sup>2</sup> )



#### Parking and truck scales



#### Gateway and plug



#### Camillia



#### Manure pit and screw





#### Manure pit and screw



#### Manure pit and screw





#### **Electrical transformer**



## Incomplete Investments

- Concentrate feed store (120 m<sup>2</sup>)
- Young goats barn (1.224 m<sup>2</sup>)
- Kids Barn ( 912 m<sup>2</sup> )
- With a capacity of 900 dairy cattle sheep barn -2 (1.460 m<sup>2</sup>)

# Existing machinery and equipment

- Newholland TD65 Tr