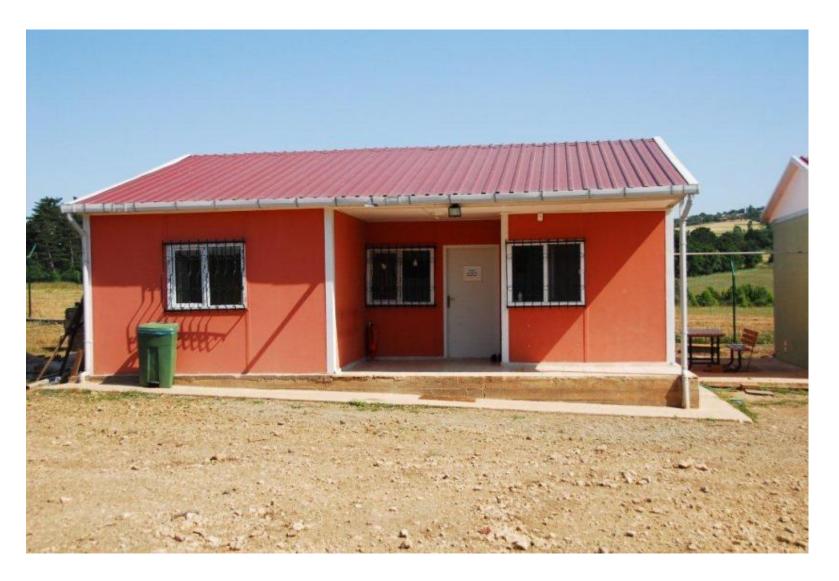

### Office (100m<sup>2</sup>)

#### Home workers (80m<sup>2</sup>)

#### Shelter (21m<sup>2</sup>)