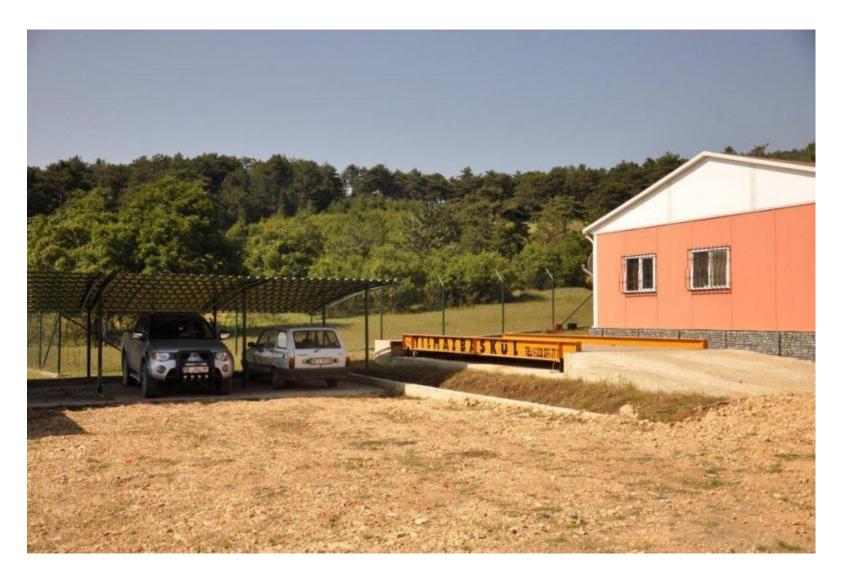

of farming'</u> has been concluded with the Ege University, Agriculture Faculty with regards to herd management, maintenance and breeding. Periodical consultancy service has been rendered by the academicians.

# With a capacity of 900 dairy cattle sheep barn - 1 (1460 square meters )









#### Parlor (340m<sup>2</sup>)



#### Maternity (432m<sup>2</sup>)





#### Maternity (432m<sup>2</sup>)





#### Billy goat barn (145m<sup>2</sup>)





#### Billy goat barn (145m<sup>2</sup>)



#### Billy goat barn (145m<sup>2</sup>)





#### Water tank (32m<sup>2</sup>)



#### Animal herb store (300m<sup>2</sup>)



### Office (100m<sup>2</sup>)



#### Home workers (80m<sup>2</sup>)



#### Shelter (21m<sup>2</sup>)



#### Dog shelters ( 24m<sup>2</sup> )



#### Parking and truck scales



#### Gateway and plug



#### Camillia



#### Manure pit and screw





#### Manure pit and screw



#### Manure pit and screw





#### **Electrical transformer**



## Incomplete Investments

- Concentrate feed store (120 m<sup>2</sup>)
- Young goats barn (1.224 m<sup>2</sup>)
- Kids Barn ( 912 m<sup>2</sup> )
- With a capacity of 900 dairy cattle sheep barn -2 (1.460 m<sup>2</sup>)

# Existing machinery and equipment

- Newholland TD65 Tractor
- Tractor's bucket and trailer
- Tractor trailer ( 5 tonne )
- Lightning rod
- Feed preparation machine
- Manure scarpers
- Rotary milking system with 32
- Cooling tank (6000 lt)
- Feed silo ( 8m<sup>3</sup> )
- Screw the drain Fertilizer

#### Newholland TD65 Tractor Tractor Trailer Tractor's bucket and trailer (5 tons)



#### Lightning rod