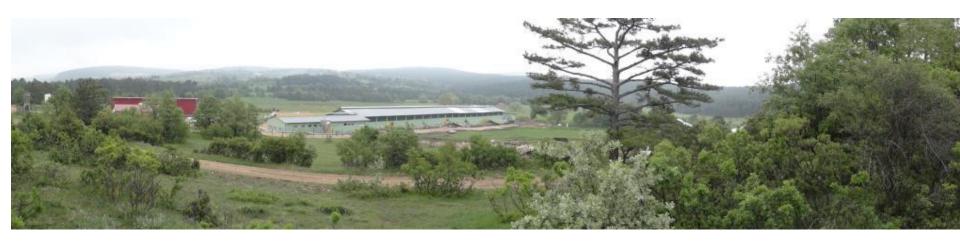

Our farm is in the process of establishment at Orhaneli county that is 33 kms. far from the Bursa greater city and it has completed 70% of its facility construction. We primarily have a target to deal with the goat breeding in milk race (Saanen) and the production of goat milk, and our land covers an area of 30.000 m<sup>2</sup>. Our facility shall have a capacity of totally 4500 animals, 1800 of which be milker when completed. Note that its road, substructure, telephone, electricity and water supply works have been completed and its all legal permissions, authorisations and operational certificates for construction works have been obtained.

Our total construction area of 6.626 m<sup>2</sup> consists of 14 independent sections and 2.900 m<sup>2</sup> of the construction area has been completed. Our construction process is in rapid progression. Our facility has been designed in Sweden by De Laval corporation