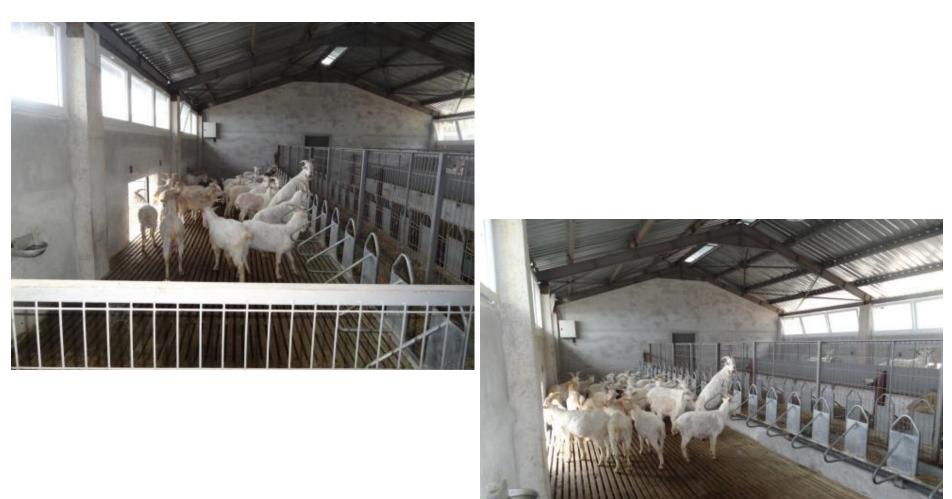

Our farm is in the process of establishment at Orhaneli county that is 33 kms. far from the Bursa greater city and it has completed 70% of its facility construction. We primarily have a target to deal with the goat breeding in milk race (Saanen) and the production of goat milk, and our land covers an area of 30.000 m<sup>2</sup>. Our facility shall have a capacity of totally 4500 animals, 1800 of which be milker when completed. Note that its road, substructure, telephone, electricity and water supply works have been completed and its all legal permissions, authorisations and operational certificates for construction works have been obtained.

#### Rotary milking system with 32