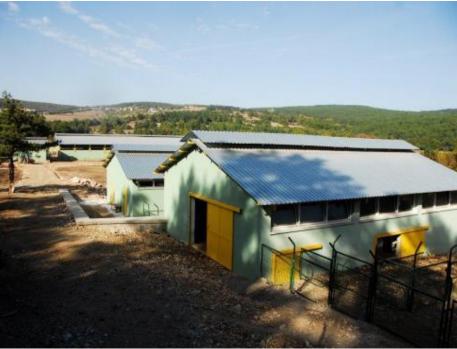

Our total construction area of 6.626 m<sup>2</sup> consists of 14 independent sections and 2.900 m<sup>2</sup> of the construction area has been completed. Our construction process is in rapid progression. Our facility has been designed in Sweden by De Laval corporation

## Incomplete Investments

- Concentrate feed store (120 m<sup>2</sup>)
- Young goats barn (1.224 m<sup>2</sup>)
- Kids Barn ( 912 m<sup>2</sup> )
- With a capacity of 900 dairy cattle sheep barn -2 (1.460 m<sup>2</sup>)