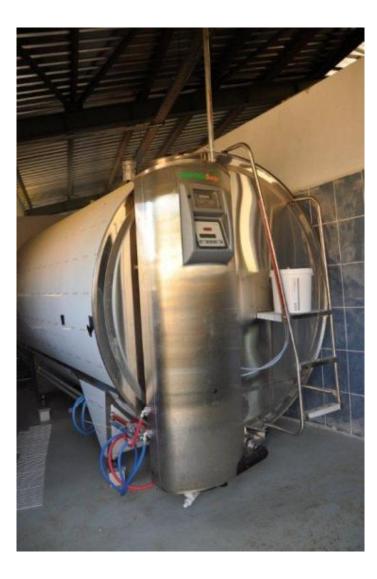

#### Cooling tank (6.000 lt)

There is a thirtysecond rotary milking machines (American made of Gea Westfaliasurge trademark) and our animals are subjected to wholly automatic milking process and our milk is gathered at a cooling tank of Japy (of French manufacture) in 6.000 lts. volume.