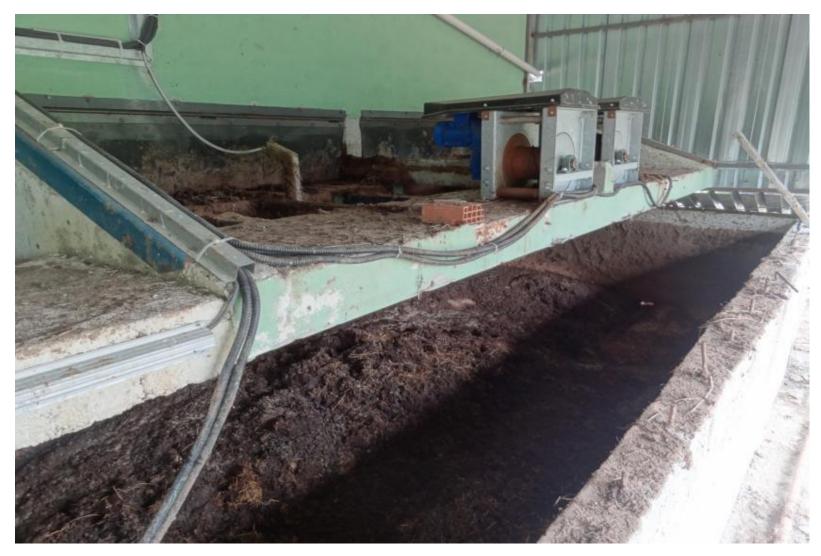

management, maintenance and breeding. Periodical consultancy service has been rendered by the academicians.

# With a capacity of 900 dairy cattle sheep barn - 1 (1460 square meters )









#### Parlor (340m<sup>2</sup>)



#### Maternity (432m<sup>2</sup>)





#### Maternity (432m<sup>2</sup>)





#### Billy goat barn (145m<sup>2</sup>)





#### Billy goat barn (145m<sup>2</sup>)



#### Billy goat barn (145m<sup>2</sup>)





#### Water tank (32m<sup>2</sup>)



#### Animal herb store (300m<sup>2</sup>)



### Office (100m<sup>2</sup>)



#### Home workers (80m<sup>2</sup>)



#### Shelter (21m<sup>2</sup>)



#### Dog shelters ( 24m<sup>2</sup> )



#### Parking and truck scales



#### Gateway and plug



#### Camillia



#### Manure pit and screw





#### Manure pit and screw



#### Manure pit and screw





#### **Electrical transformer**



## Incomplete Investments

- Concentrate feed store (120 m<sup>2</sup>)
- Young goats barn (1.224 m<sup>2</sup>)
- Kids Barn ( 912 m<sup>2</sup> )
- With a capacity of 900 dairy cattle sheep barn -2 (1.460 m<sup>2</sup>)

# Existing machinery and equipment

- Newholland TD65 Tractor
- Tractor's bucket and trailer
- Tractor trailer ( 5 tonne )
- Lightning rod
- Feed preparation machine
- Manure scarpers
- Rotary milking system with 32
- Cooling tank (6000 lt)
- Feed silo ( 8m<sup>3</sup> )
- Screw the drain Fertilizer

#### Newholland TD65 Tractor Tractor Trailer Tractor's bucket and trailer (5 tons)



#### Lightning rod



#### Feed preparation machine



#### Manure scarpers



#### Rotary milking system with 32



####